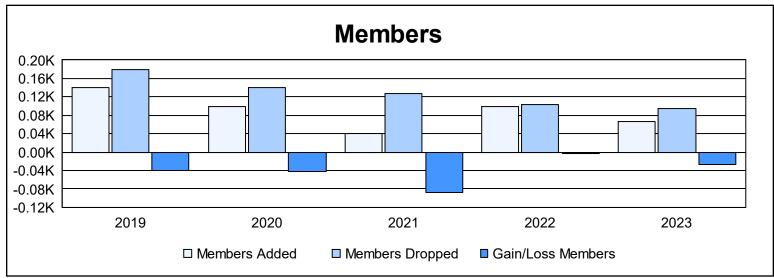

District 7 L

As of June 2023 Cumulative

| Year      | New<br>Clubs | Dropped<br>Clubs | Gain/<br>Loss<br>Clubs | New<br>Members | Charter<br>Members | Reinstate<br>Members | Transfer<br>Members | Total<br>Member<br>Added | Total<br>Members<br>Dropped | Gain/<br>Loss<br>Members |
|-----------|--------------|------------------|------------------------|----------------|--------------------|----------------------|---------------------|--------------------------|-----------------------------|--------------------------|
| 2018-2019 | 1            | 2                | -1                     | 102            | 28                 | 8                    | 3                   | 141                      | 180                         | -39                      |
| 2019-2020 | 0            | 2                | -2                     | 62             | 30                 | 3                    | 4                   | 99                       | 141                         | -42                      |
| 2020-2021 | 0            | 1                | -1                     | 35             | 0                  | 3                    | 3                   | 41                       | 128                         | -87                      |
| 2021-2022 | 0            | 0                | 0                      | 89             | 0                  | 4                    | 7                   | 100                      | 104                         | -4                       |
| 2022-2023 | 0            | 0                | 0                      | 65             | 0                  | 2                    | 0                   | 67                       | 94                          | -27                      |
| Average   | 0            | 1                | -1                     | 71             | 12                 | 4                    | 3                   | 90                       | 129                         | -40                      |