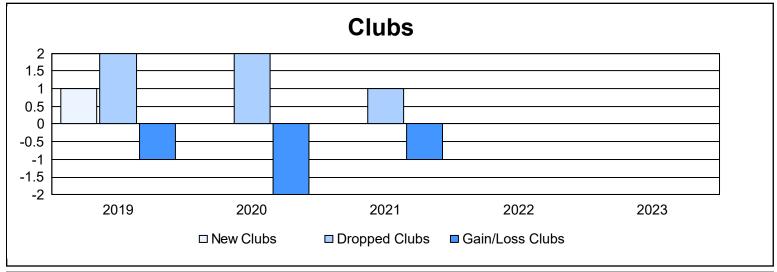

District 7 L

As of June 2023 Cumulative

| Year      | New<br>Clubs | Dropped<br>Clubs | Gain/<br>Loss<br>Clubs | New<br>Members | Charter<br>Members | Reinstate<br>Members | Transfer<br>Members | Total<br>Member<br>Added | Total<br>Members<br>Dropped | Gain/<br>Loss<br>Members |
|-----------|--------------|------------------|------------------------|----------------|--------------------|----------------------|---------------------|--------------------------|-----------------------------|--------------------------|
| 2018-2019 | 1            | 2                | -1                     | 102            | 28                 | 8                    | 3                   | 141                      | 180                         | -39                      |
| 2019-2020 | 0            | 2                | -2                     | 62             | 30                 | 3                    | 4                   | 99                       | 141                         | -42                      |
| 2020-2021 | 0            | 1                | -1                     | 35             | 0                  | 3                    | 3                   | 41                       | 128                         | -87                      |
| 2021-2022 | 0            | 0                | 0                      | 89             | 0                  | 4                    | 7                   | 100                      | 104                         | -4                       |
| 2022-2023 | 0            | 0                | 0                      | 65             | 0                  | 2                    | 0                   | 67                       | 94                          | -27                      |
| Average   | 0            | 1                | -1                     | 71             | 12                 | 4                    | 3                   | 90                       | 129                         | -40                      |